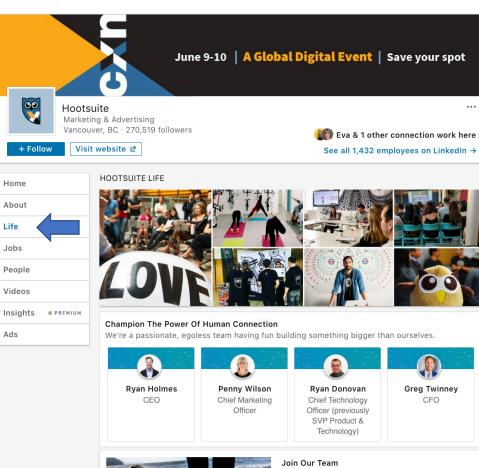

## Show Job Candidates Your Company Culture: LIFE TAB

 Glassdoor reports that <u>69 percent of job</u> <u>seekers</u> are more likely to apply to a company that makes an active effort to promote its culture online.

#### Hootsuite: