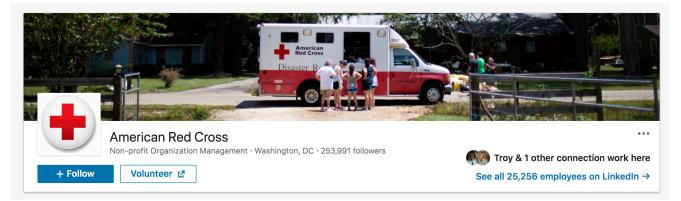

#### RED CROSS:

• • • • • •

•••

•••

https://www.linkedin.com/company/american-red-cross/about/

| in Q Search |                                                                                                | С.<br>Home | My Network | <mark>2</mark><br>Messag |
|-------------|------------------------------------------------------------------------------------------------|------------|------------|--------------------------|
|             |                                                                                                | Disaster R |            |                          |
| + Follow    | American Red Cross<br>Non-profit Organization Management<br>Washington, DC · 253,995 followers |            |            | (                        |
|             |                                                                                                |            |            |                          |

| Home              | Overview                                                                                                                                                                                                                                                         |  |  |  |  |  |
|-------------------|------------------------------------------------------------------------------------------------------------------------------------------------------------------------------------------------------------------------------------------------------------------|--|--|--|--|--|
| About             | The American Red Cross is a historic organization that works every day to<br>prevent and alleviate human suffering. In other words, we help people                                                                                                               |  |  |  |  |  |
| Life              | prevent, prepare for, and respond to emergencies. We provide domestic<br>disaster relief, blood collection and distribution services, preparedness<br>information, health and safety training, service to the armed forces, and<br>international services.       |  |  |  |  |  |
| Jobs              |                                                                                                                                                                                                                                                                  |  |  |  |  |  |
| People            | Getting involved with the Red Cross leads to many possibilities. Here are<br>some ways to give and get involved with the Red Cross:                                                                                                                              |  |  |  |  |  |
| Videos            | Become an Employee: You can make a difference every day. No matter what<br>your interests are, you'll find something that you enjoy at the Red Cross.                                                                                                            |  |  |  |  |  |
| Insights BPREMIUM | Become an employee and see first hand how we work together to provide relief and help save lives.                                                                                                                                                                |  |  |  |  |  |
| Ads               | Volunteer: You can make a difference every day. You can help comfort                                                                                                                                                                                             |  |  |  |  |  |
|                   | victims of a house fire or teach a pet first aid class. Whether you are<br>interested in community services, international services, disaster services or<br>any of the other lines of services in the Red Cross, you'll find something that<br>fits your niche. |  |  |  |  |  |
|                   | Donate: You have the power to make a difference in someone's life. All you<br>have to do is make a contribution. Every donation helps provide services to<br>those in need.                                                                                      |  |  |  |  |  |
|                   | Give Blood: You can help prevent-life threatening reactions of patients.<br>Donor blood must be compatible with the recipient's blood, and it is very                                                                                                            |  |  |  |  |  |
|                   | likely that a donor within the same racial/ethnic group will be a better match                                                                                                                                                                                   |  |  |  |  |  |

American Red Cross: