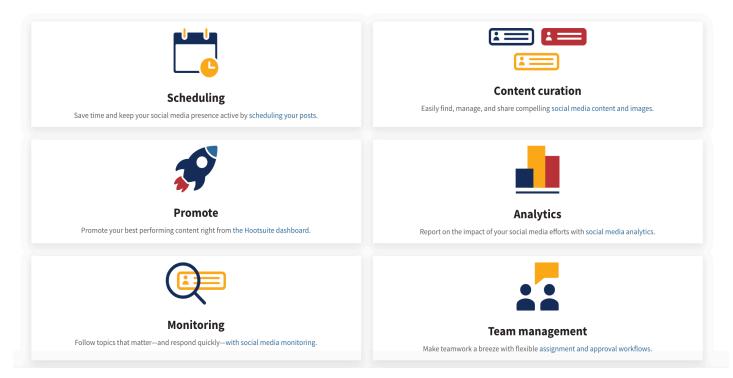

### Automate: Work Harder Not Smarter

#### Core features of the Hootsuite platform