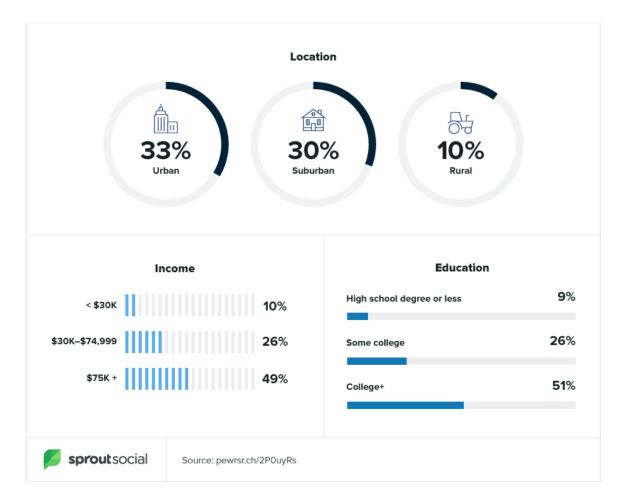

uccess



What content to create and share



Key features and best practices



How to locate good talent and potential hires

# Global Connection At Your Fingertips!

The average LinkedIn user spends 17 min on the site per month



daily



46% of the social media traffic visiting B2B company sites comes from LinkedIn

LINKEDIN STATS

2020

Linked In has **303M** active users

per month, 40% of which visit it

# Is LinkedIn really effective?





THANKS TO LINKEDIN I AM HERE WITH YOU ALL TODAY!

# Keys To Success











UNDERSTANDING OF LINKEDIN DEMOGRAPHICS OPTIMIZED PERSONAL PROFILE AND OR COMPANY PAGE

USING KEY WORDS AND INBOUND LINKS CONSISTENT POSTING AND CONTENT MARKETING EFFORTS FOCUS ON BUILDING AND NURTURING QUALITY CONNECTIONS AND LESS ON SELLING

# Who Is On LinkedIn?





# LinkedIn has exactly **148 industries** inside the platform

#### LinkedIn Top 10 industries list:

- Information Technology and Services
- Hospital & Health Care
- Construction
- Education Management
- Retail
- Financial Services
- Accounting
- Computer Software
- Automotive
- Higher Education

# Benefits of Having a Company Page



# Benefits of Having a Personal Profile

Here Build your personal brand

\*\*\* It can help rank your name on Google

A great platform to maintain and grow your personal and professional network

Stay relevant and on top on industry news

B Position yourself as a bigger asset to your company and/or clients

Nurture connections and convert to leads, sales, sponsors, partnerships, speakers, subscribers, etc in a more personalized and organic way. (Less Sales