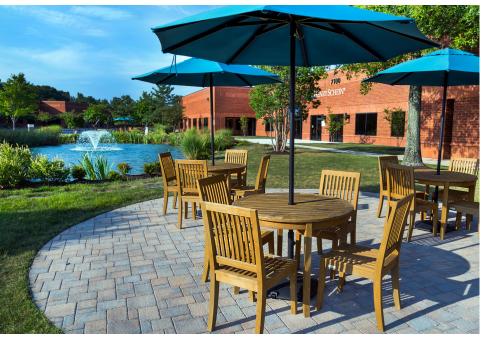

## PREMIER OFFICE SPACE

- Over 140,000 square feet of office and flex space
- Located on the Howard County Transit Red Line Route
- Minutes to Columbia Town Center
- Convenient access I-95, Route 175, 29 & 32
- 20 minutes to BWI Airport
- 25 miles to Washington, D.C.
- Close proximity to restaurants and shopping
- Incredible window-line with wooded backdrop, beautiful landscaping and quiet outdoor seating
- Ample surface parking