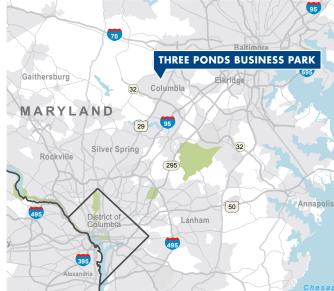

## Three Ponds COLUMBIA GATEWAY

7080, 7090 & 7100 Columbia Gateway Drive Columbia, Maryland

## PREMIER OFFICE SPACE

- Over 140,000 square feet of office and flex space
- Located on the Howard County Transit Red Line Route
- Minutes to Columbia Town Center
- Convenient access I-95, Route 175, 29 & 32
- 20 minutes to BWI Airport
- 25 miles to Washington, D.C.
- Close proximity to restaurants and shopping
- Incredible window-line with wooded backdrop, beautiful landscaping and quiet outdoor seating
- Ample surface parking