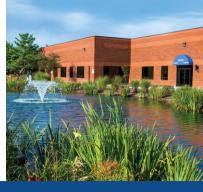

## **THREE PONDS**

COLUMBIA, MARYLAND 7080, 7090, 7100 Columbia Gateway Drive

- Located on the Howard County Transit Red Line Route
- Minutes from Columbia Town Center
- Convenient access to I-95, Rt. 175, Rt. 29 and Rt. 32
- 20 minutes to BWI Airport
- 25 miles to Washington, D.C.